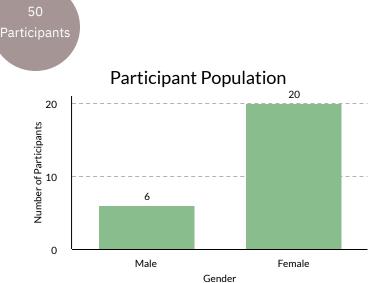

## WALK WITH EASE



## **Company** Final Report



This report summarizes the outcomes of Walk with Ease implementation in your worksite. Implementing change in worksites requires continuous evaluation and refinement. We hope this report can help you and company evaluate and enhance wellness in your worksite.





the program

Completed



**Figure 2. Number of Participants that Completed Each Week.** This chart shows the number of participants who logged their walking minutes within the portal system for each week.



This report is provided by the Iowa State University (ISU) Wellness Works Team. Contact us at <u>wellnessworks@iastate.edu</u> for information of visit our website at <u>wellnessworksisu.org</u> for other wellness information and opportunity.