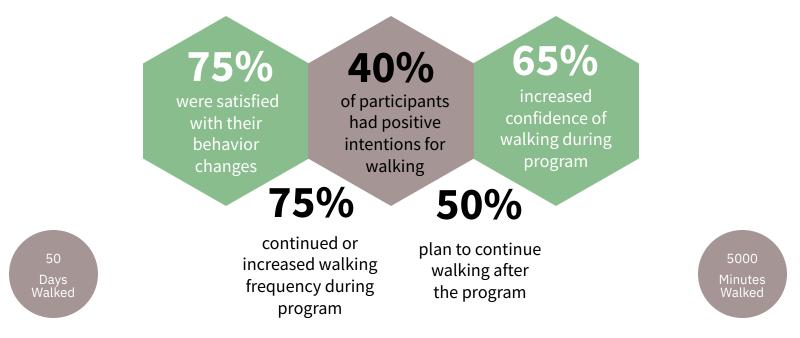

## WALK WITH EASE



## **Company** Final Report



This report summarizes the outcomes of Walk with Ease implementation in your worksite. Implementing change in worksites requires continuous evaluation and refinement. We hope this report can help you and company evaluate and enhance wellness in your worksite.





the program

Completed



**Figure 2. Number of Participants that Completed Each Week.** This chart shows the number of participants who logged their walking minutes within the portal system for each week.



This report is provided by the Iowa State University (ISU) Wellness Works Team. Contact us at <u>wellnessworks@iastate.edu</u> for information of visit our website at <u>wellnessworksisu.org</u> for other wellness information and opportunity.