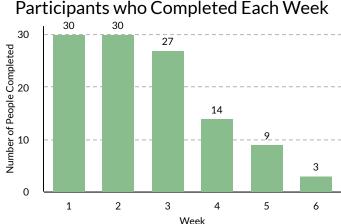

the program

Completed

**Figure 2. Number of Participants that Completed Each Week.** This chart shows the number of participants who logged their walking minutes within the portal system for each week.

This report is provided by the Iowa State University (ISU) Wellness Works Team. Contact us at <u>wellnessworks@iastate.edu</u> for information of visit our website at <u>wellnessworksisu.org</u> for other wellness information and opportunity.